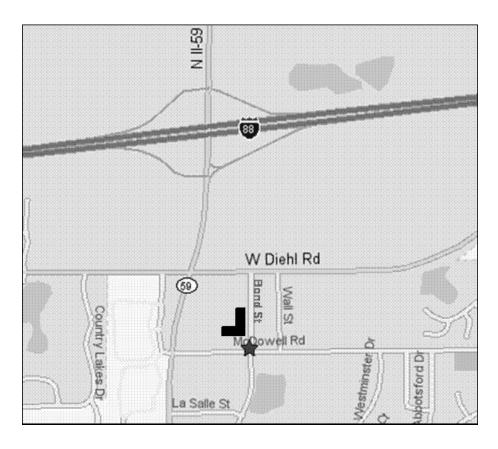

## **Common Directions:**

Take I-88 West (1 toll@\$0.40) towards Aurora, Exit at Route 59.

Turn Left (South) at top of exit ramp onto Route 59.

Take Route 59 to Diehl Road (Second Traffic Light)

Turn Left (East) on Diehl Road into the right lane.

The first intersection is Bond Street – turn Right (South).

Follow Bond Street to just before McDowell. DCG is located on the southwest corner of the white one-story building, Suite 109.

↑ N